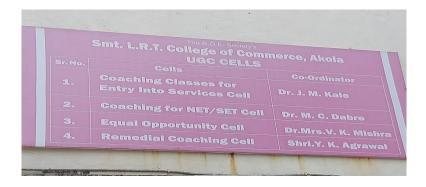

## Signage Including Tactile Path, Lights, Display Boards And Signposts

Display boards are there in the premises where the notices for the students are uploaded frequently. The guidelines for admissions, exam and scholarships are regularly displayed on the boards. The boards regarding ban on use of polythene and plastic in premises , prohibition for outside vehicles ,, green and clean campus rainwater harvesting , etc are there in the premises. The sign boards for guiding the students regarding library, hostel , auditorium , classrooms are there in the premises. There are the boards of anti-ragging , anti sexual harassment, toll free numbers for complaints in the premise.