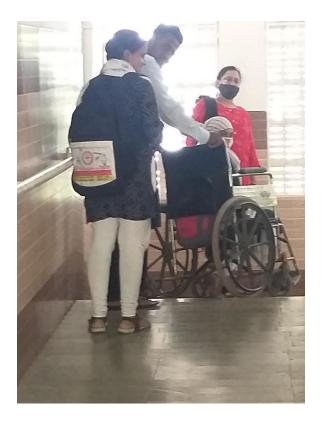

## 7.1.7The Institution Has Disabled-Friendly, Barrier Free Environment

- 1. Built environment with ramps/lifts for easy access to classrooms.
- 2. Disabled-friendly washrooms and ramp disabled friendly washroom the Western toilets and commode are there in toilets in the premises the disabled students can use these toilets sufficient water and lights are provided inside the deserving students need not to use any types of step or staircase for using toilets

**Ramps for support for Physically Disabled Students** 

**Toilet for Physically Disabled Students** 

**Barrier Free Pathways For Physically Challenged People** 

Ramp & Wheelchair Facility For Divyang Students