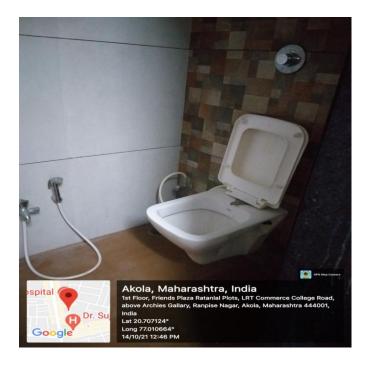

## 7.1.7The Institution Has Disabled-Friendly, Barrier Free Environment

- 1. Built environment with ramps/lifts for easy access to classrooms.
- 2. Disabled-friendly washrooms and ramp disabled friendly washroom the Western toilets and commode are there in toilets in the premises the disabled students can use these toilets sufficient water and lights are provided inside the deserving students need not to use any types of step or staircase for using toilets

**Ramps for support for Physically Disabled Students** 

**Toilet for Physically Disabled Students** 

**Barrier Free Pathways For Physically Challenged People** 

Ramp & Wheelchair Facility For Divyang Students